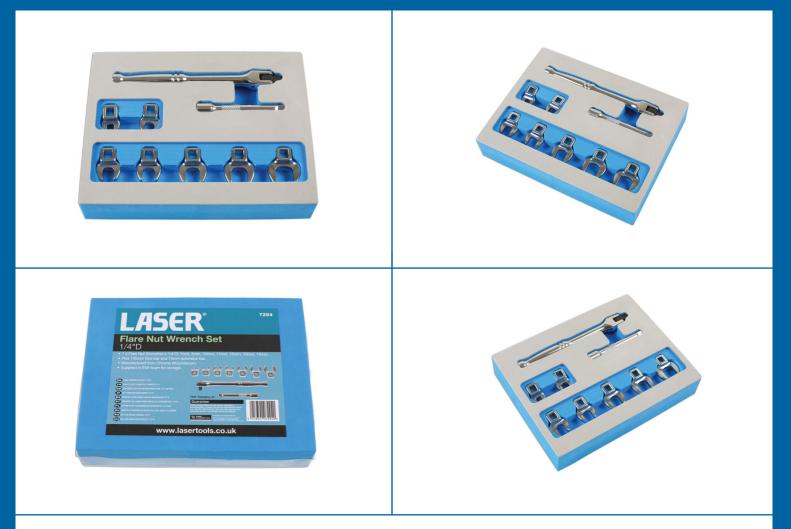

## Flare Nut Wrench Set 1/4"D 9c

A set of nine crows foot wrenches in a range of smaller sizes, from 7mm to 14mm, with flex head handle and a 75mm extension designed to access hard to reach flare nuts and fasteners. High-quality, thick jaws machined to tight tolerances for maximum grip. A handy set manufactured from chrome molybdenum with a polished finish presented in an EVA foam tray for convenient drawer storage.

## **Additional Information**

- 7 x 1/4"D flare nut wrenches x 1/4"D: 7, 8, 10, 11, 12, 13, 14mm.
- 145mm long flex head handle & 75mm extension bar.
- · Ideal for accessing hard to reach smaller-sized fasteners/fixings.
- · Presented in an EVA foam tray convenient for user storage and limiting packaging waste.
- · Manufactured from chrome molybdenum with a polished finish.