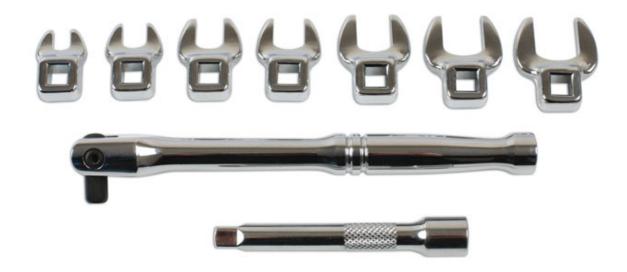

## Flare Nut Wrench Set 1/4"D 9c

A set of nine crows foot wrenches in a range of smaller sizes, from 7mm to 14mm, with flex head handle and a 75mm extension designed to access hard to reach flare nuts and fasteners. High-quality, thick jaws machined to tight tolerances for maximum grip. A handy set manufactured from chrome molybdenum with a polished finish presented in an EVA foam tray for convenient drawer storage.

## **Additional Information**

- 7 x 1/4"D flare nut wrenches x 1/4"D: 7, 8, 10, 11, 12, 13, 14mm.
- 145mm long flex head handle & 75mm extension bar.
- · Ideal for accessing hard to reach smaller-sized fasteners/fixings.
- · Presented in an EVA foam tray convenient for user storage and limiting packaging waste.
- · Manufactured from chrome molybdenum with a polished finish.